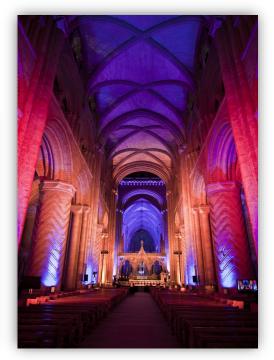

## Architectural Lighting

Throughout the years we were able to illuminate a large amount of gigantic buildings. This study case will display some of those accumulated pictures. The pictures displayed in this Study Case were mainly illuminated by using our Core Lighting ColourPoints and ColourPoints Mini. Our installed colour programs in our products use a technology that is able to set a solid colour or create a rolling fade between colours.

#### Some of our previous projects