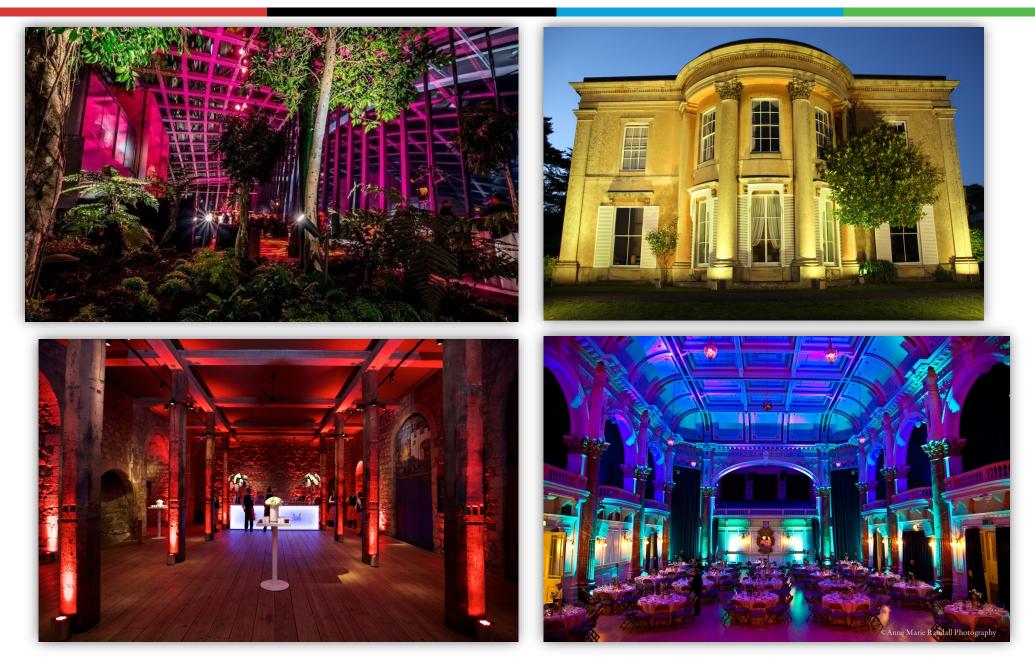

## Architectural Lighting

Throughout the years we were able to illuminate a large amount of gigantic buildings. This study case will display some of those accumulated pictures. The pictures displayed in this Study Case were mainly illuminated by using our Core Lighting ColourPoints and ColourPoints Mini. Our installed colour programs in our products use a technology that is able to set a solid colour or create a rolling fade between colours.

### Any venue, any occasion

We have been manufacturing, designing and innovating CORE Lighting products for over 10 years now. All of our products are fully weatherproof and battery powered. Our wide range of products are all quick and easy to setup and offer a vast amount of LED Lighting for any venue and any occasion.

Whether you are looking to add ambience to a momentous event or light up a stately home, CORE Lighting has the right wireless LED battery powered spotlight, floodlight or uplighter for you.

#### Some of our previous projects