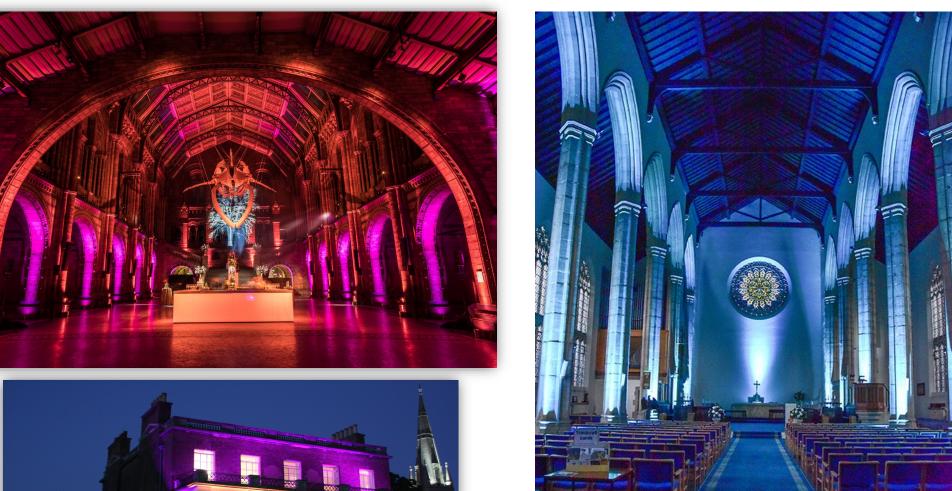

## Architectural Lighting

Throughout the years we were able to illuminate a large amount of gigantic buildings. This study case will display some of those accumulated pictures. The pictures displayed in this Study Case were mainly illuminated by using our Core Lighting ColourPoints and ColourPoints Mini. Our installed colour programs in our products use a technology that is able to set a solid colour or create a rolling fade between colours.

#### Some of our previous projects