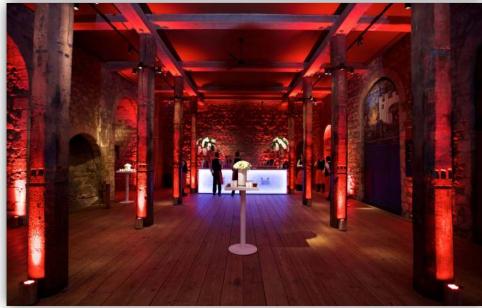

#### **Architectural Lighting**

Throughout the years CORE Lighting products had the privilege to illuminate a large amount of gigantic buildings. This study case will display some of those accumulated pictures. The pictures displayed in this Study Case were mainly illuminated by using our Core Lighting ColourPoints and ColourPoints Mini. Our installed colour programs in our products use a technology that is able to set a solid colour or create a rolling fade between colours.

#### Previous projects where CORE Lighting was used.