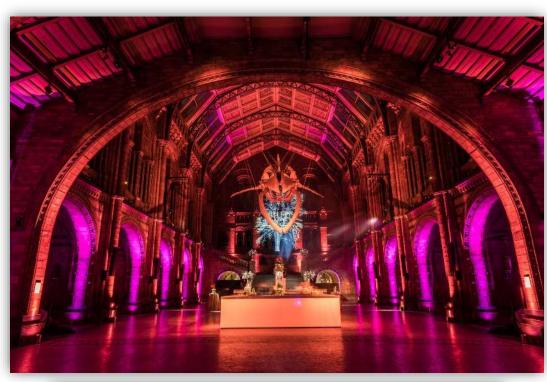

#### **Architectural Lighting**

Throughout the years CORE Lighting products had the privilege to illuminate a large amount of gigantic buildings. This study case will display some of those accumulated pictures. The pictures displayed in this Study Case were mainly illuminated by using our Core Lighting ColourPoints and ColourPoints Mini. Our installed colour programs in our products use a technology that is able to set a solid colour or create a rolling fade between colours.

#### Previous projects where CORE Lighting was used.