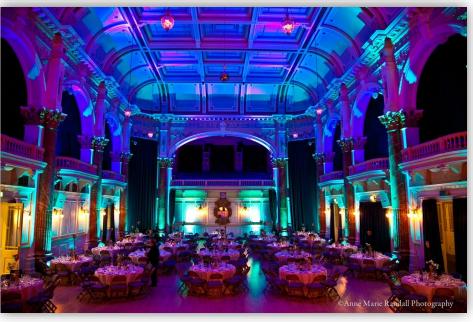

#### **Architectural Lighting**

Throughout the years CORE Lighting products had the privilege to illuminate a large amount of gigantic buildings. This study case will display some of those accumulated pictures. The pictures displayed in this Study Case were mainly illuminated by using our Core Lighting ColourPoints and ColourPoints Mini. Our installed colour programs in our products use a technology that is able to set a solid colour or create a rolling fade between colours.

#### Previous projects where CORE Lighting was used.