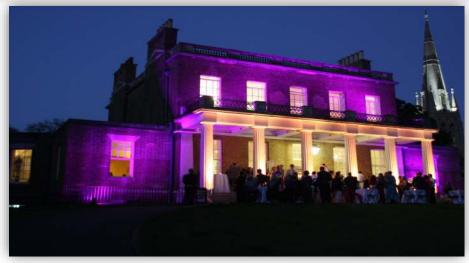

#### **Architectural Lighting**

Throughout the years CORE Lighting products had the privilege to illuminate a large amount of gigantic buildings. This study case will display some of those accumulated pictures. The pictures displayed in this Study Case were mainly illuminated by using our Core Lighting ColourPoints and ColourPoints Mini. Our installed colour programs in our products use a technology that is able to set a solid colour or create a rolling fade between colours.

#### Previous projects where CORE Lighting was used.