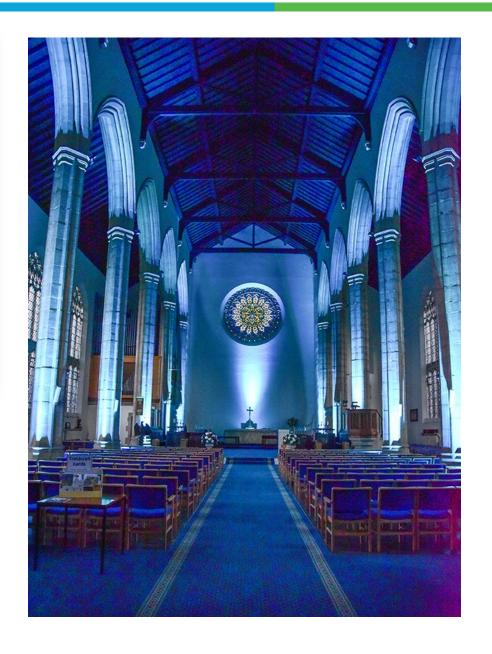

#### **Architectural Lighting**

Throughout the years CORE Lighting products had the privilege to illuminate a large amount of gigantic buildings. This study case will display some of those accumulated pictures. The pictures displayed in this Study Case were mainly illuminated by using our Core Lighting ColourPoints and ColourPoints Mini. Our installed colour programs in our products use a technology that is able to set a solid colour or create a rolling fade between colours.

#### Previous projects where CORE Lighting was used.