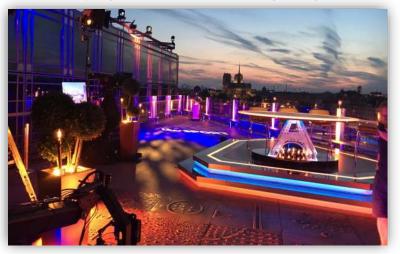

#### **Architectural Lighting**

Throughout the years CORE Lighting products had the privilege to illuminate a large amount of gigantic buildings. This study case will display some of those accumulated pictures. The pictures displayed in this Study Case were mainly illuminated by using our Core Lighting ColourPoints and ColourPoints Mini. Our installed colour programs in our products use a technology that is able to set a solid colour or create a rolling fade between colours.

#### Previous projects where CORE Lighting was used.