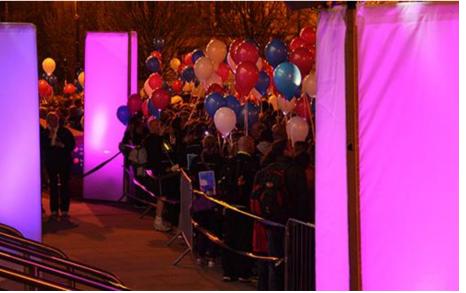

 35 X CORE Lighting POINTS30 in combination with Battery IP64 & IP65 outdoor units were used to light up key points during the marathon walk. The colours were set to magenta and blue – Cancer Research UK's colour scheme.