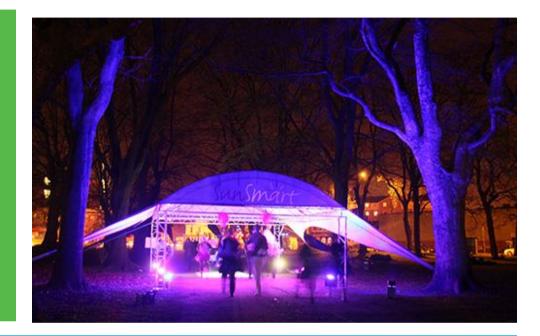

### Cancer research marathon walk in Manchester

Our work with Cancer Research UK comprised an illuminated overnight 26-mile marathon walk for 7,500 people. The marathon started at 10PM at Manchester Central (G-MEX) and went on till the next morning.

 35 X CORE Lighting POINTS30 in combination with Battery IP64 & IP65 outdoor units were used to light up key points during the marathon walk. The colours were set to magenta and blue – Cancer Research UK's colour scheme.

## Why CORE Lighting was used for the marathon

We were able to provide weatherproof, bright, portable, strong coloured, wireless CORE Lighting POINTS30, that were easy to set up before the marathon. The units were transported through a flight case, in which they were charged. Because the units are easily usable it only took a couple of minutes to set them all up. The concerned rest point and first aid centre outside Manchester United FC were fully illuminated during the marathon.