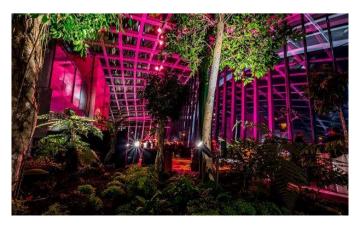

 35 X CORE Lighting POINTS30 in combination with Battery IP64 & IP65 outdoor units were used to light up key points during the marathon walk. The colours were set to magenta and blue – Cancer Research UK's colour scheme.

## Why CORE Lighting was used for the marathon

We were able to provide weatherproof, bright, portable, strong coloured, wireless CORE Lighting POINTS30, that were easy to set up before the marathon. The units were transported through a flight case, in which they were charged. Because the units are easily usable it only took a couple of minutes to set them all up. The concerned rest point and first aid centre outside Manchester United FC were fully illuminated during the marathon.