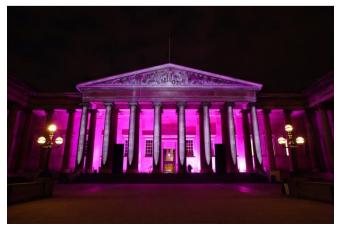

 35 X CORE Lighting POINTS30 in combination with Battery IP64 & IP65 outdoor units were used to light up key points during the marathon walk. The colours were set to magenta and blue – Cancer Research UK's colour scheme.

## About Cancer Research UK

Cancer Research UK was formed in 2002 and is the world's largest Independent cancer research charity. It is a charity that focusses on research and awareness. Cancer Research UK's vision is: *'to bring forward the day when all cancers are cured'*.