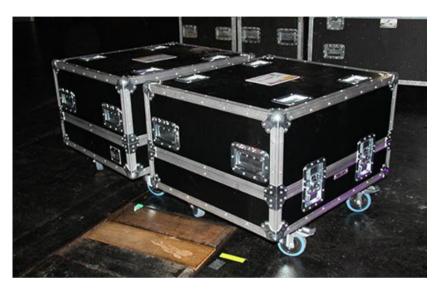

## Why CORE Lighting was used for the marathon

We were able to provide weatherproof, bright, portable, strong coloured, wireless CORE Lighting POINTS30, that were easy to set up before the marathon. The units were transported through a flight case, in which they were charged. Because the units are easily usable it only took a couple of minutes to set them all up. The concerned rest point and first aid centre outside Manchester United FC were fully illuminated during the marathon.