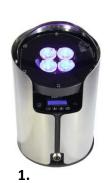

### **Elmore Court wedding**

On the 19th of March CORE products were used to create an illuminating ambience for a wedding using CORE Lighting ColourPoints, ColourPoints Mini and Table Lamps. They created a colourful experience for the bride and guests. Our CORE Lighting ColourPoints and ColourPoints Mini, surrounding Elmore Court, created this experience by using the magenta setting. The table lamps were placed on the floor to create an impressive path from the Elmore Court towards the wedding party itself.

- 1. ColourPoints
- 2. ColourPoints Mini
- 3. Table Lamps