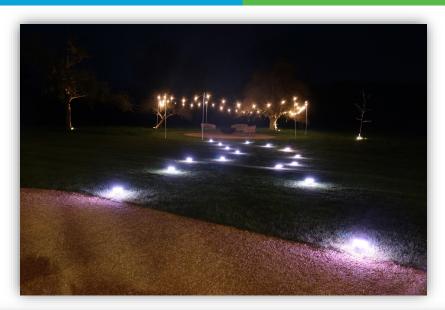

### **Elmore Court wedding**

On the 19th of March CORE products were used to create an illuminating ambience for a wedding using CORE Lighting ColourPoints, ColourPoints Mini and Table Lamps. They created a colourful experience for the bride and guests. Our CORE Lighting ColourPoints and ColourPoints Mini, surrounding Elmore Court, created this experience by using the magenta setting. The table lamps were placed on the floor to create an impressive path from the Elmore Court towards the wedding party itself.

- 1. ColourPoints
- 2. ColourPoints Mini
- 3. Table Lamps