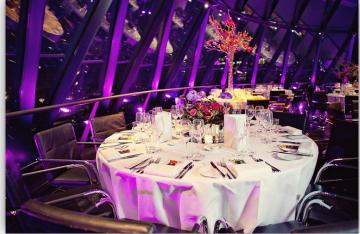

### **Elmore Court wedding**

On the 19th of March CORE products were used to create an illuminating ambience for a wedding using CORE Lighting ColourPoints, ColourPoints Mini and Table Lamps. They created a colourful experience for the bride and guests. Our CORE Lighting ColourPoints and ColourPoints Mini, surrounding Elmore Court, created this experience by using the magenta setting. The table lamps were placed on the floor to create an impressive path from the Elmore Court towards the wedding party itself.

## Why CORE Lighting was used for the wedding.

Multiple CORE Lighting products were able to create the ideal ambiance for the wedding. Because of the long lasting batteries, it was not a problem to illuminate the wedding party throughout the entirety of the evening. An extraordinary experience was created by using the following products:

- 1. ColourPoints
- 2. ColourPoints Mini
- 3. Table Lamps