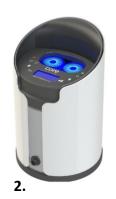

### **Elmore Court wedding**

On the 19th of March CORE products were used to create an illuminating ambience for a wedding using CORE Lighting ColourPoints, ColourPoints Mini and Table Lamps. They created a colourful experience for the bride and guests. Our CORE Lighting ColourPoints and ColourPoints Mini, surrounding Elmore Court, created this experience by using the magenta setting. The table lamps were placed on the floor to create an impressive path from the Elmore Court towards the wedding party itself.

- 1. ColourPoints
- 2. ColourPoints Mini
- 3. Table Lamps