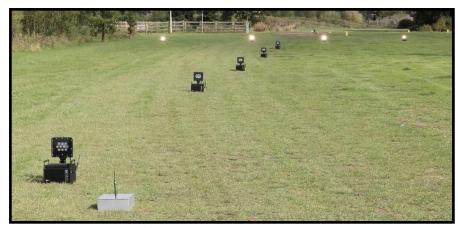

### Why CORE Lighting was used for Antarctica?

Five Battery Powered LED Wireless Flood Lights were able to illuminate a small runway in Antarctica for NAS (Niche Aviation Solutions) by using a 'Running rabbit' sequence. All of the units are wireless controlled, portable, rechargeable and rugged. Next to that, the units of us are able to withstand the cold climate in Antarctica. Our Flood Lights are not just for evenings/nights because they are even visible from 9 miles away in the sunlight. The Flood Lights were tested beforehand in a field, a picture of this is displayed on the right.

Testing Flood Lights for Antarctica

Main runway Antarctica