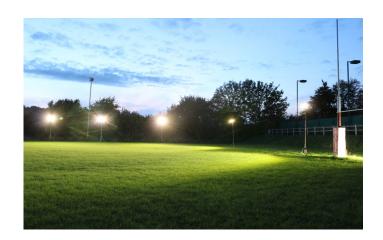

### Why CORE Lighting was used for Antarctica?

Five Battery Powered LED Wireless Flood Lights were able to illuminate a small runway in Antarctica for NAS (Niche Aviation Solutions) by using a 'Running rabbit' sequence. All of the units are wireless controlled, portable, rechargeable and rugged. Next to that, the units of us are able to withstand the cold climate in Antarctica. Our Flood Lights are not just for evenings/nights because they are even visible from 9 miles away in the sunlight. The Flood Lights were tested beforehand in a field, a picture of this is displayed on the right.

Testing Flood Lights for Antarctica

Main runway Antarctica