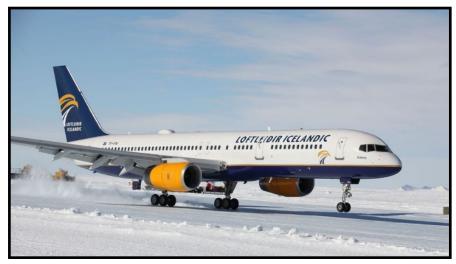

## Study Case - Landing lights for Antarctica (2016, 2017)

Mission: to create a portable, flashing guidance light system for landing airplanes in Antarctica that can withstand the climate.

### Why CORE Lighting was used for Antarctica?

Five Battery Powered LED Wireless Flood Lights were able to illuminate a small runway in Antarctica for NAS (Niche Aviation Solutions) by using a 'Running rabbit' sequence. All of the units are wireless controlled, portable, rechargeable and rugged. Next to that, the units of us are able to withstand the cold climate in Antarctica. Our Flood Lights are not just for evenings/nights because they are even visible from 9 miles away in the sunlight. The Flood Lights were tested beforehand in a field, a picture of this is displayed on the right.

#### Second batch for the main runway (2017)

1 Year later we had the privilige to provide another batch of Battery Powered LED Wireless Flood Lights. This time we provided a 9-piece system for the main runway. For the second batch, we improved the batteries & charging systems. We also improved the 'running rabbit' sequence and made larger control boxes to withstand cross-winds.