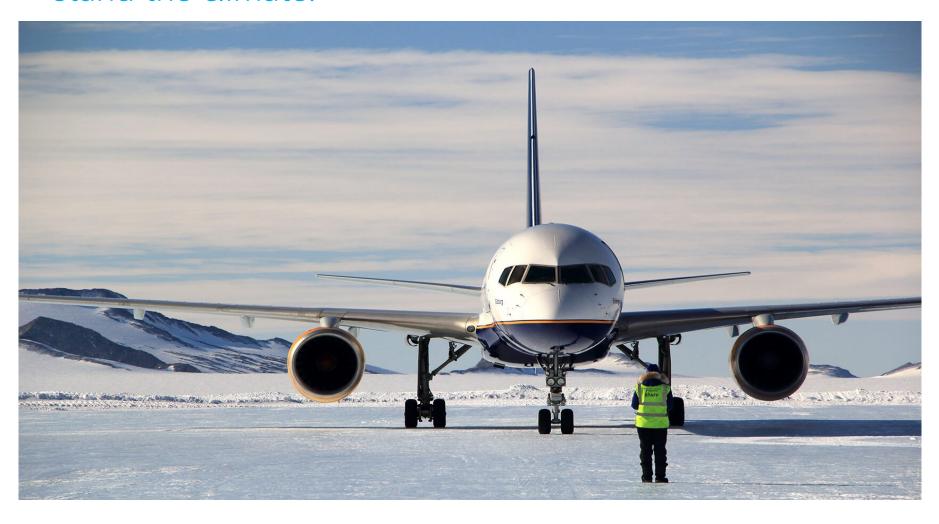

## Study Case - Landing lights for Antarctica (2016, 2017)

Mission: to create a portable, flashing guidance light system for landing airplanes in Antarctica that can withstand the climate.

### Why CORE Lighting was used for Antarctica?

Five Battery Powered LED Wireless Flood Lights were able to illuminate a small runway in Antarctica for NAS (Niche Aviation Solutions) by using a 'Running rabbit' sequence. All of the units are wireless controlled, portable, rechargeable and rugged. Next to that, the units of us are able to withstand the cold climate in Antarctica. Our Flood Lights are not just for evenings/nights because they are even visible from 9 miles away in the sunlight. The Flood Lights were tested beforehand in a field, a picture of this is displayed on the right.

#### Second batch for the main runway (2017)

1 Year later we had the privilige to provide another batch of Battery Powered LED Wireless Flood Lights. This time we provided a 9-piece system for the main runway. For the second batch, we improved the batteries & charging systems. We also improved the 'running rabbit' sequence and made larger control boxes to withstand cross-winds.