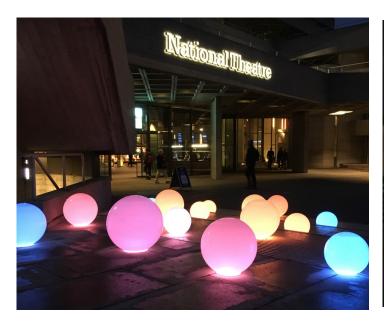

#### **National Theatre**

As we recently improved our CORE Lighting Table Lamps we were curious to see what they were capable of inside furniture outdoors. Because of this, we exhibited various Table Lamps at the National Theatre. The result was magnificent. Our Table Lamps were able to create a notable appearance for everyone that walked near the National Theatre. The Table Lamps were noticeable because of various colours and domes on top of the Table Lamps.