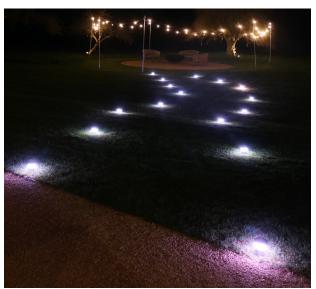

#### **National Theatre**

As we recently improved our CORE Lighting Table Lamps we were curious to see what they were capable of inside furniture outdoors. Because of this, we exhibited various Table Lamps at the National Theatre. The result was magnificent. Our Table Lamps were able to create a notable appearance for everyone that walked near the National Theatre. The Table Lamps were noticeable because of various colours and domes on top of the Table Lamps.