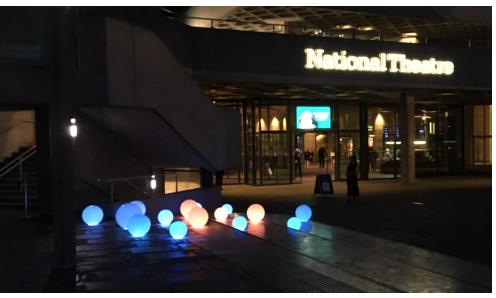

#### **National Theatre**

As we recently improved our CORE Lighting Table Lamps we were curious to see what they were capable of inside furniture outdoors. Because of this, we exhibited various Table Lamps at the National Theatre. The result was magnificent. Our Table Lamps were able to create a notable appearance for everyone that walked near the National Theatre. The Table Lamps were noticeable because of various colours and domes on top of the Table Lamps.