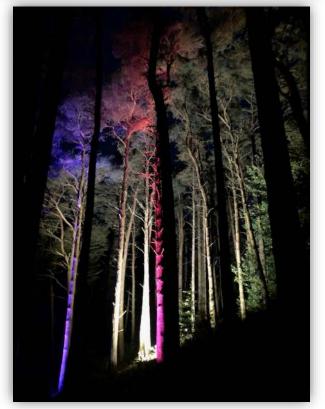

Several parts of the park were illuminated by CORE ColourPoints and ColourPoints Mini.

### Why CORE Lighting was present at Sheringham Park

The Repton bi-centenary Celebrations of Sheringham Park was the perfect place to test the capability of our improved products. We were also able to display our improved products to a large audience at Sheringham Park. Visitors found it astonishing that our products were able to illuminate such high trees. The various colour settings, used on our products, created special images.