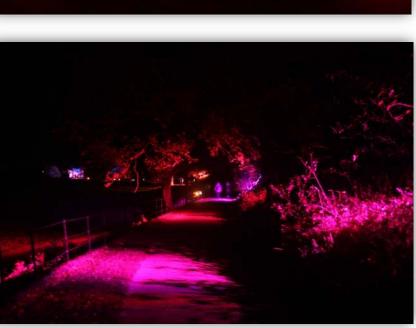

Several parts of the park were illuminated by CORE ColourPoints and ColourPoints Mini.

### Why CORE Lighting was present at Sheringham Park

The Repton bi-centenary Celebrations of Sheringham Park was the perfect place to test the capability of our improved products. We were also able to display our improved products to a large audience at Sheringham Park. Visitors found it astonishing that our products were able to illuminate such high trees. The various colour settings, used on our products, created special images.