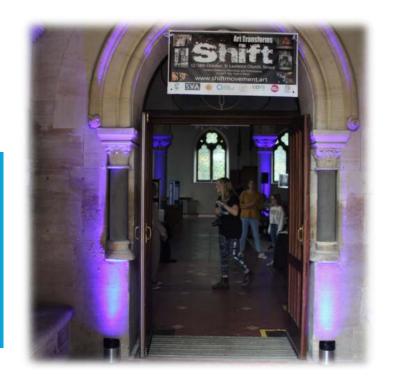

#### About The Shift Project - Art Transforms

The Shift Project was a week filled with trans-formative movement, art arts & music to shift perspective and mood, hosted by Robin Watkins-Davis. Next to that, the arts are also made to support well-being and improve mental health. The week was filled with inspiring music, art, stories, dances and a lot more.