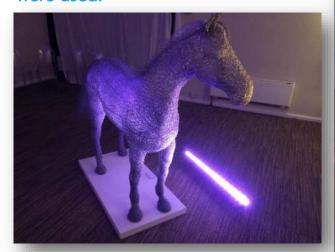

### Lighting the church and art

By using our ColourPoints, ColourPoints Mini, StripPoints and Stemspots a warm atmosphere was created in the St Laurence Church.

Stemspots and ColourPoints were ideal for emphasizing the art displayed in the church. Whereas multiple StripPoints illuminated a white cloth that was hanging in the church. The length of the cloth was around 20 feet.