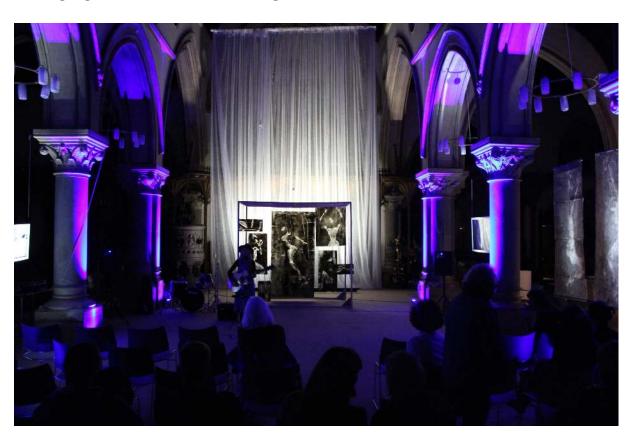

### Lighting the church and art

By using our ColourPoints, ColourPoints Mini, StripPoints and Stemspots a warm atmosphere was created in the St Laurence Church.

Stemspots and ColourPoints were ideal for emphasizing the art displayed in the church. Whereas multiple StripPoints illuminated a white cloth that was hanging in the church. The length of the cloth was around 20 feet.