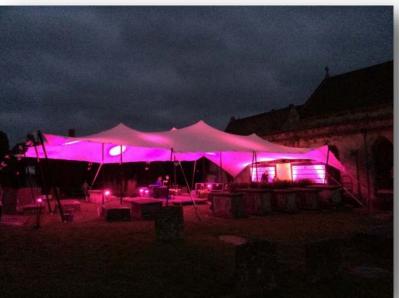

ots and ColourPoints were ideal for emphasizing the art displayed in the church. Whereas multiple StripPoints illuminated a white cloth that was hanging in the church. The length of the cloth was around 20 feet.





### Meet us



#### Any venue, any occasion

We have been manufacturing, designing and innovating CORE Lighting products for over 10 years now. All of our products are fully weatherproof and battery powered. Our wide range of products are all quick and easy to setup and offer a vast amount of LED Lighting for any venue and any occasion.

Whether you are looking to add ambience to a momentous event or light up a stately home, CORE Lighting has the right wireless LED battery powered spotlight, floodlight or uplighter for you.

## Previous projects where our lights were used.





#### **CORE Lighting Limited**

- www.corelighting.com
- sales@corelighting.com
- +44 1452 813 405
- Kestrel Court, Waterwells Business Park, Quedgeley, Gloucester, GL2 2AT, UK