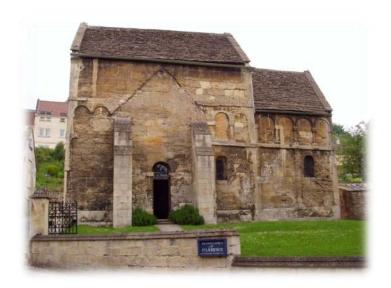

#### The Shift Project

From the 12th to the 18th of October 2019 the St Laurence Church in Stroud was illuminated by our ColourPoints, ColourPoints Mini, Strip-Points and Stemspots. Arts pieces and the church itself were illuminated for an entire week. As the event lasted for an entire week, chargers for all the products were also supplied.