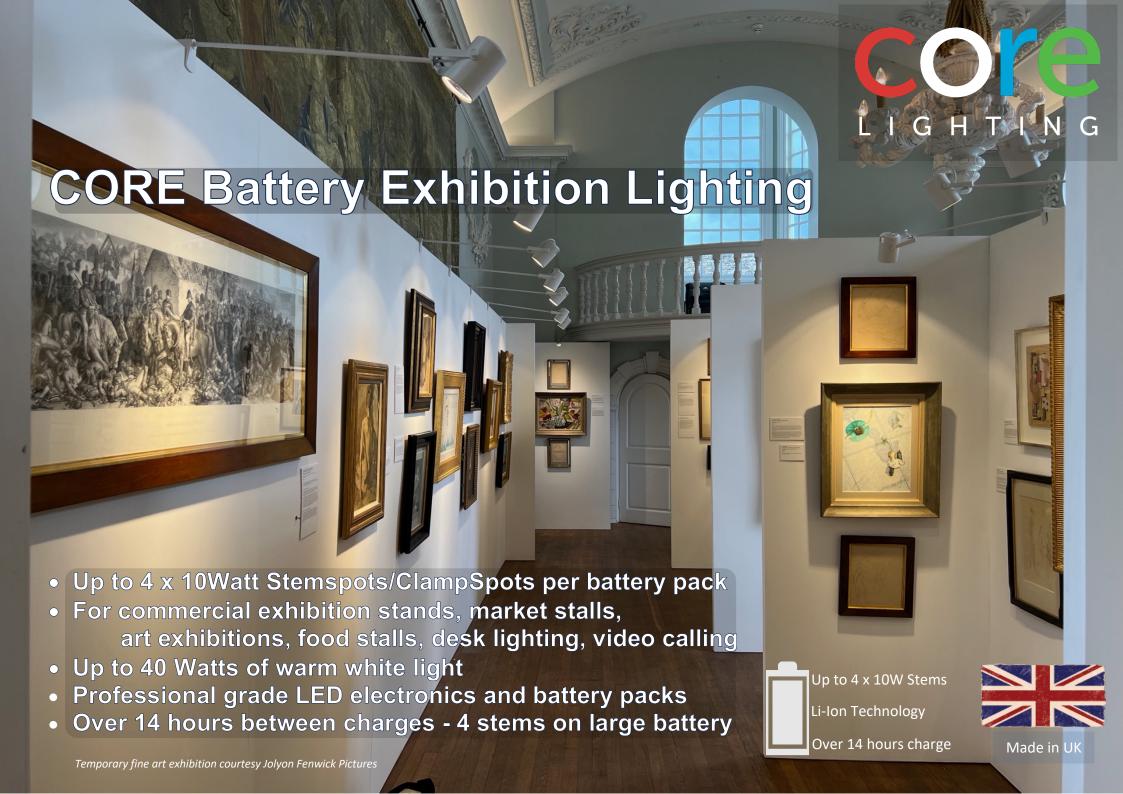

#### **Benefits**

- Instant lighting for exhibits away from power
- Rechargeable battery installation anywhere
- Designed for exhibition stands; art exhibits food buffets & temporary desk lighting
- Attractive but very bright light
- Large battery capacity covers most events
- Battery size & pricing for different budgets
- ClampSpot or StemSpot options available

# **Product Quality**

- UK manufactured EnergyPoint battery packs with CORE's quality & reliability
- **■** CORE heritage in premium event lighting
- Lamps made to CORE's exacting specification with assembly in UK
- Spare parts &/or servicing available from our UK factory

## **EnergyPoint Size & Runtimes**

Premium quality lithium ion battery packs

#### Installation

- Easy Setup:
  - simple screw clamp to attach StemSpot
  - large bulldog clip to attach ClampSpot
- 4 x EnergyPoint sockets to connect lamps
- EnergyPoint with handle for easy carrying to recharge point (maybe off-site)
- Charger supplied with each EnergyPoint
  - Charges in 10hrs to >95%

### **Mechanical & Electrical**

- Stem length 600mm; Cable length 3m
- Head diameter 70mm length 110mm
- Widest clamp mount (both types)- 55mm
- Lightweight lithium battery 2 to 3Kg
- 3000K warm white light output
- Very bright 10Watts per StemSpot
  - (8Watts for ClampSpot)
- Dust & water rating IP32