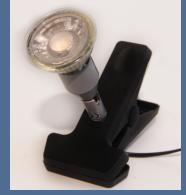

#### ClampSpot

StemSpot

### **Mechanical & Electrical**

- Stem length 600mm; Cable length 3m
- Head diameter 70mm length 110mm
- Widest clamp mount (both types)- 55mm
- Lightweight lithium battery 2 to 3Kg
- 3000K warm white light output
- Very bright 10Watts per StemSpot
  - (8Watts for ClampSpot)
- Dust & water rating IP32