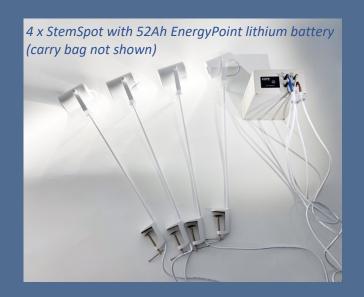

## **EnergyPoint Size & Runtimes**

Premium quality lithium ion battery packs

#### 16Ah pack:

1 stem - 17h
2 stem - 8.5h

26Ah pack:
1 stem - 28h
2 stem - 28h
2 stem - 14h

52Ah pack:
1 stem - 56h
2 stem - 28h
3 stem - 19h
4 stem - 14h

3 stem – 9.5h

#### Installation

- Easy Setup:
  - simple screw clamp to attach StemSpot
  - large bulldog clip to attach ClampSpot
- 4 x EnergyPoint sockets to connect lamps
- EnergyPoint with handle for easy carrying to recharge point (maybe off-site)
- Charger supplied with each EnergyPoint
  - Charges in 10hrs to >95%