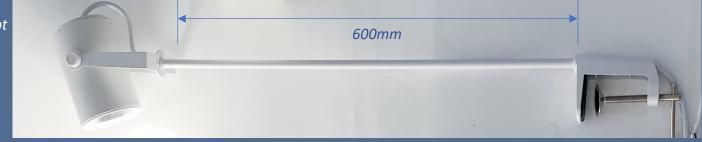

#### ClampSpot

StemSpot

### **Mechanical & Electrical**

- Stem length 600mm; Cable length 3m
- Head diameter 70mm length 110mm
- Widest clamp mount (both types)- 55mm
- Lightweight lithium battery 2 to 3Kg
- 3000K warm white light output
- Very bright 10Watts per StemSpot
  - (8Watts for ClampSpot)
- Dust & water rating IP32