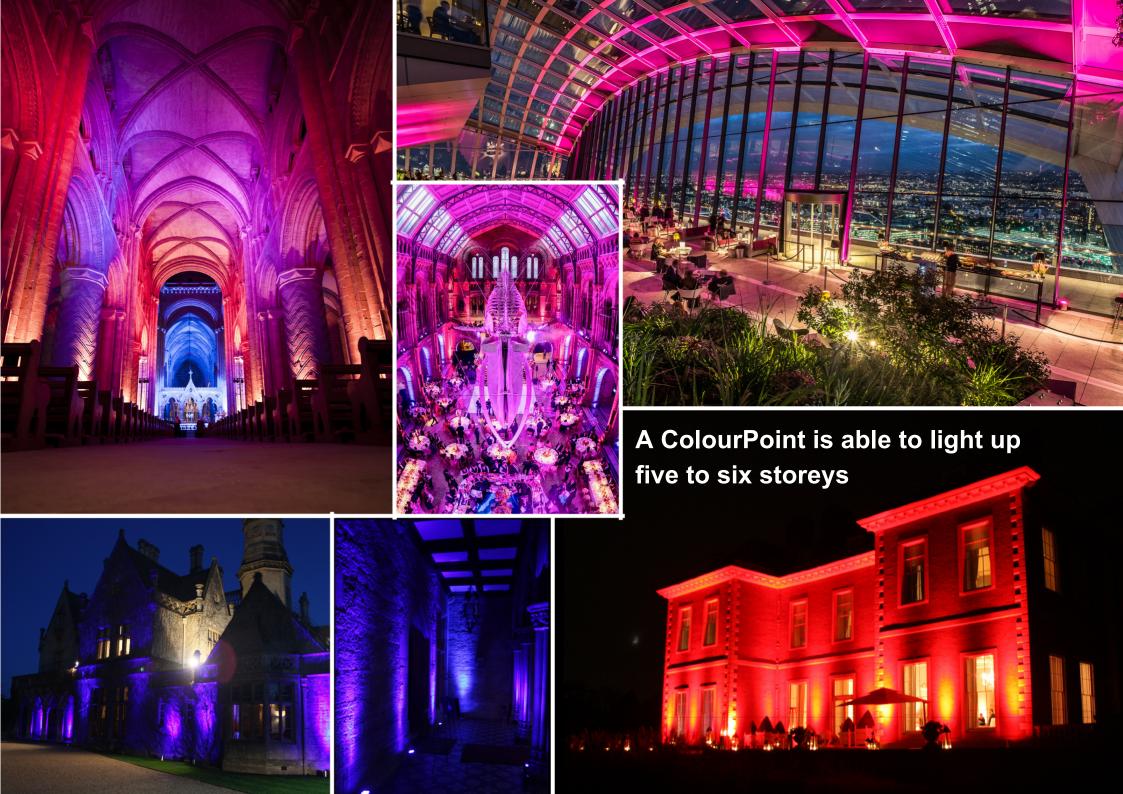

#### **Benefits**

- Very fast setup and get-out for events
- Outdoor rated IP65 for bad weather
- Will light 4-5 storeys using 4 x high brightness LED quad chips including white
- No mains or data connection wires for a safer environment
- Even colour mixing & easy white pastel shades using 4-colour Cree LEDs (RGB+ W)
- Recharge under 5 hours & very lightweight 4.0Kg using Li-lon Battery
- Wireless control from W-DMX enabled lighting desk or ColourPoint Master unit
- 6-way charging flight case simply place units into ports to charge
- 8hrs on in-built colours or cycles up to over 20hrs
- Attractive 'CORE Family' cylinder shape with removable stainless shroud
- Designed and manufactured in the UK

### **Typical Applications**

- Larger Hotel & venue conference rooms
- Venue lobbies & exterior architectural lighting
- Production/AV & lighting hire companies
- Marquee tent & structure uplighting/wall-washing

- Weddings, parties & private functions
- Enhancing art & exhibits
- Exhibition stand lighting –eliminate power costs!
- Home lighting enhancement indoor outdoor