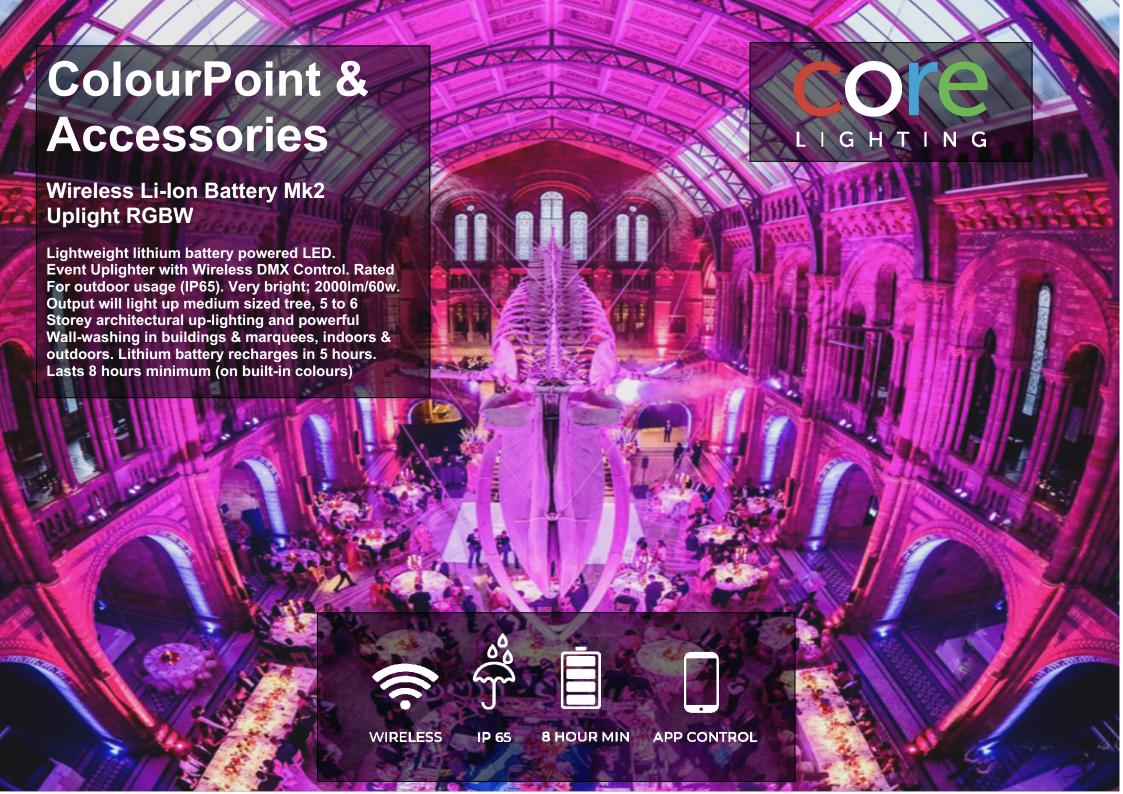

# Wireless Li-Ion Battery Mk2 Uplight RGBW

#### **Benefits**

- Very fast setup and get-out for events
- Outdoor rated IP65 for bad weather
- Will light 4-5 storeys using 4 x high brightness LED quad chips including white
- No mains or data connection wires for a safer environment
- Even colour mixing & easy white pastel shades using 4-colour Cree LEDs (RGB+ W)
- Recharge under 5 hours & very lightweight 4.0Kg using Li-lon Battery
- Wireless control from W-DMX enabled lighting desk or ColourPoint Master unit
- 6-way charging flight case simply place units into ports to charge
- 8hrs on in-built colours or cycles up to over 20hrs
- Attractive 'CORE Family' cylinder shape with removable stainless shroud
- Designed and manufactured in the UK