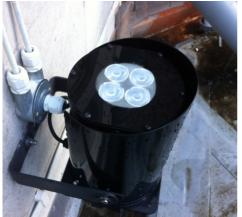

### Can be installed as mains-powered permanent fixture with special order. Wireless DMX control