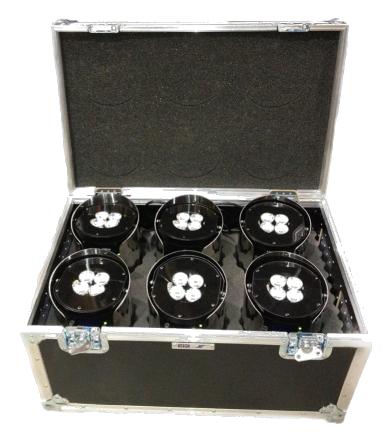

r units in Master/slave mode to link units together.

Withstands the worst of weather outdoors with CORE's unique case design





## Accessories available

- Hanging bracket to hang ColourPoint from truss, marquee tent frames etc
- DMX Input/Output Cable
- Diffusion Lenses
- Lens Mount
- The standard mirror stainless steel shroud can be replaced with special order shrouds in your choice of colour
- External plug-in charger

- Diffuser holder on top of the lens. Slide in varying diffuser angles to widen the beam. 30deg, 60deg or 60deg elliptical lenses available
- External power supply provides permanent power to ColourPoint for long term use without battery
- Multi-coloured shrouds are available for this product
- Bluetooth to Wireless DMX Bridge to control multiple units from phone APP



Charging Flight Case charges six ColourPoints

### Can be installed as mains-powered permanent fixture with special order. Wireless DMX control