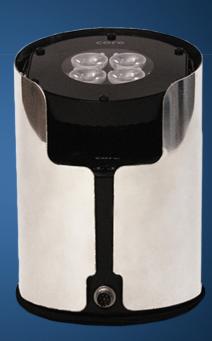

#### **Benefits**

- Very fast setup and get-out for events
- Outdoor rated IP65 for bad weather
- Will light 4-5 storeys using 4 x high brightness LED quad chips including white
- No mains or data connection wires for a safer environment
- Even colour mixing & easy white pastel shades using 4-colour Cree LEDs (RGB+ W)
- Recharge under 5 hours & very lightweight 4.0Kg using Li-lon Battery
- Wireless control from W-DMX enabled lighting desk or ColourPoint Master unit
- 6-way charging flight case simply place units into ports to charge
- 8hrs on in-built colours or cycles up to over 20hrs
- Attractive 'CORE Family' cylinder shape with removable stainless shroud
- Designed and manufactured in the UK