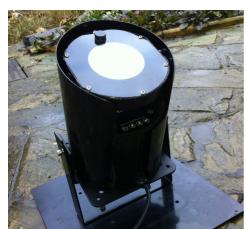

# Wireless Li-Ion Battery Mk2 Uplight RGBW

#### **Benefits**

- Very fast setup and get-out for events
- Outdoor rated IP65 for bad weather
- Will light 4-5 storeys using 4 x high brightness LED quad chips including white
- No mains or data connection wires for a safer environment
- Even colour mixing & easy white pastel shades using 4-colour Cree LEDs (RGB+ W)
- Recharge under 5 hours & very lightweight 4.0Kg using Li-lon Battery
- Wireless control from W-DMX enabled lighting desk or ColourPoint Master unit
- 6-way charging flight case simply place units into ports to charge
- 8hrs on in-built colours or cycles up to over 20hrs
- Attractive 'CORE Family' cylinder shape with removable stainless shroud
- Designed and manufactured in the UK