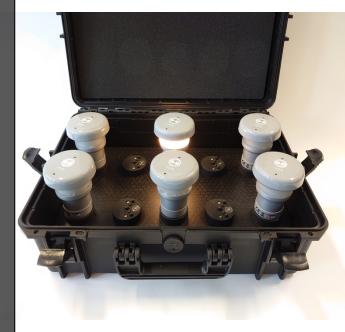

## **TablePoint &** Accessories

WIRELESS

IP 65

**8 HOUR MIN** APP CONTROL

**8 HOUR MIN** 

IP 65

APP CONTROL

WIRELESS

Some of the available lamp bases & shades (or use your own)