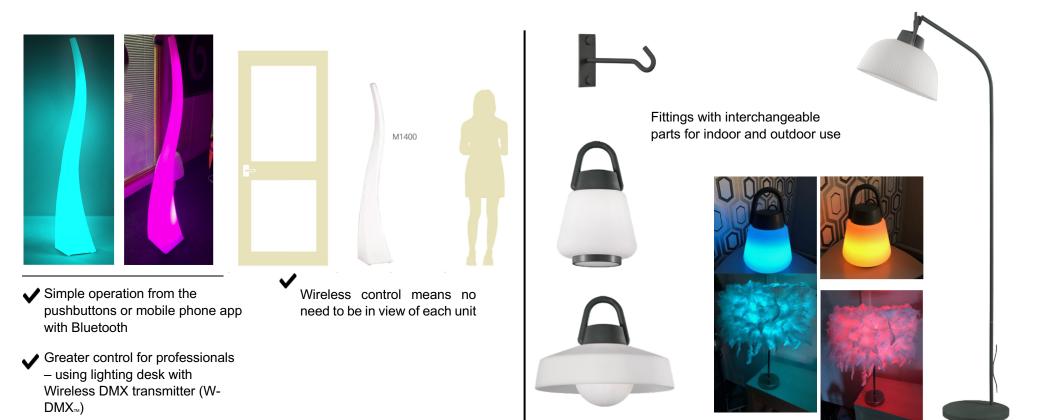

**8 HOUR MIN** 

IP 65

APP CONTROL

WIRELESS

Some of the available lamp bases & shades (or use your own)