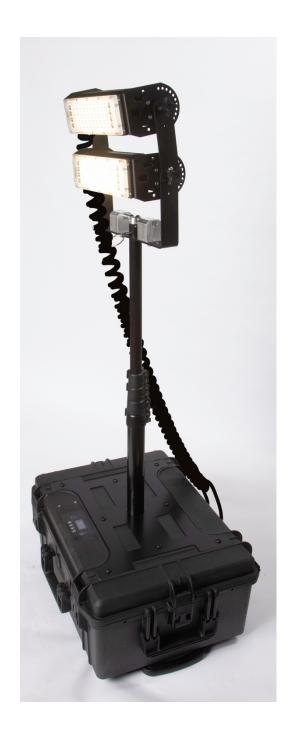

# FLOODBOX® Battery LED Floodlight Case 20K/40KLm

Single or dual head area floodlight in a portable wheeled case with built-in batteries & charger—all contained in one package complete with accessories

## features

Designed for instant, temporary area lighting anywhere. Battery powered with no messy cables, extremely high brightness at 20,000 or 40,000 lumens and rugged outdoor rated design.

The CORE FLOODBOX is designed for very fast setup in seconds to quickly light large work areas, car parks, roads and pathways and is based around a rugged wheeled carry case which is sturdy with no further arms or supports. It has a 100-240V input cable to charge batteries using its built-in charger. The heads sit on a mountable pole up to 2m. Each head can be tilted through 360degrees and the whole head unit in 4 positions horizontally through 360 degrees. The runtime is set on the menu as a 'Set and Forget' feature.

#### **Portability & Simplicity**

Simple built-in charging will also run from 110V supplies.

Push height up to 2m (6ft)

Very fast mechanical deployment with only one pole to insert

Simple menu to step through different brightness/life settings

Internal weatherproof tray in case of lid left open

Extra protection that lid remains closed when pole/head attached.

Dims 540 (I) x 405 (w) x 245 (h)

Weight 17Kg (single), 23Kg (double)