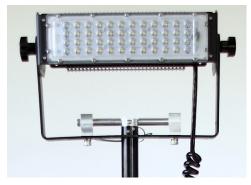

#### **Light Head**

1 or 2 White LED Head— highest quality Cree ultra-brightness LED chips, Neutral White 4000K CCT

LED output 20,000/40,000 lumens providing an intense brightness at only 120W/240W consumption

2m sturdy aluminium extendable pole 90° LED wide beam.

Convection cooled – no fan minimising noise & maintenance.

Cool head for LED Life>50,000hrs