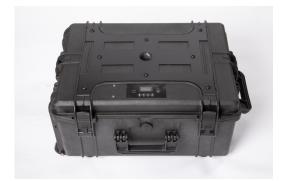

# FLOODBOX® Battery LED Floodlight Case 20K/40KLm

Single or dual head area floodlight in a portable wheeled case with built-in batteries & charger—all contained in one package complete with accessories

#### - benefits

Mobile simplicity of an incredibly powerful 20K or 40K lumen floodlight with all accessories within one case

Convenient and rugged wheeled box construction with the case as self-contained storage including charger

## features

Designed for instant, temporary area lighting anywhere. Battery powered with no messy cables, extremely high brightness at 20,000 or 40,000 lumens and rugged outdoor rated design.

The CORE FLOODBOX is designed for very fast setup in seconds to quickly light large work areas, car parks, roads and pathways and is based around a rugged wheeled carry case which is sturdy with no further arms or supports. It has a 100-240V input cable to charge batteries using its built-in charger. The heads sit on a mountable pole up to 2m. Each head can be tilted through 360degrees and the whole head unit in 4 positions horizontally through 360 degrees. The runtime is set on the menu as a 'Set and Forget' feature.

#### **Portability & Simplicity**

Simple built-in charging will also run from 110V supplies.

Push height up to 2m (6ft)

Very fast mechanical deployment with only one pole to insert

Simple menu to step through different brightness/life settings