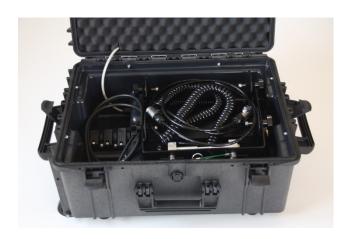

# FLOODBOX® Battery LED Floodlight Case 20K/40KLm

Single or dual head area floodlight in a portable wheeled case with built-in batteries & charger—all contained in one package complete with accessories

#### - benefits

Mobile simplicity of an incredibly powerful 20K or 40K lumen floodlight with all accessories within one case

Convenient and rugged wheeled box construction with the case as self-contained storage including charger

## features

Designed for instant, temporary area lighting anywhere. Battery powered with no messy cables, extremely high brightness at 20,000 or 40,000 lumens and rugged outdoor rated design.

The CORE FLOODBOX is designed for very fast setup in seconds to quickly light large work areas, car parks, roads and pathways and is based around a rugged wheeled carry case which is sturdy with no further arms or supports. It has a 100-240V input cable to charge batteries using its built-in charger. The heads sit on a mountable pole up to 2m. Each head can be tilted through 360degrees and the whole head unit in 4 positions horizontally through 360 degrees. The runtime is set on the menu as a 'Set and Forget' feature.

#### **Mechanical & Accessories**

Rugged powder coat painted aluminium head and pole. Thick case walls, sturdy handles and wheels

Rugged & simple push/pull head connectors

IP66 Waterproof for all weather

Internal weatherproof tray in case of lid left open

Extra protection that lid remains closed when pole/head attached.

Dims 540 (I) x 405 (w) x 245 (h)

Weight 17Kg (single), 23Kg (double)