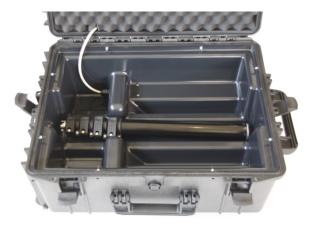

## features

Designed for instant, temporary area lighting anywhere. Battery powered with no messy cables, extremely high brightness at 20,000 or 40,000 lumens and rugged outdoor rated design.

The CORE FLOODBOX is designed for very fast setup in seconds to quickly light large work areas, car parks, roads and pathways and is based around a rugged wheeled carry case which is sturdy with no further arms or supports. It has a 100-240V input cable to charge batteries using its built-in charger. The heads sit on a mountable pole up to 2m. Each head can be tilted through 360degrees and the whole head unit in 4 positions horizontally through 360 degrees. The runtime is set on the menu as a 'Set and Forget' feature.

#### **Portability & Simplicity**

Simple built-in charging will also run from 110V supplies.

Push height up to 2m (6ft)

Very fast mechanical deployment with only one pole to insert

Simple menu to step through different brightness/life settings

2m sturdy aluminium extendable pole 90° LED wide beam.

Convection cooled – no fan minimising noise & maintenance.

Cool head for LED Life>50,000hrs

#### **Mechanical & Accessories**

Rugged powder coat painted aluminium head and pole. Thick case walls, sturdy handles and wheels

Rugged & simple push/pull head connectors

IP66 Waterproof for all weather