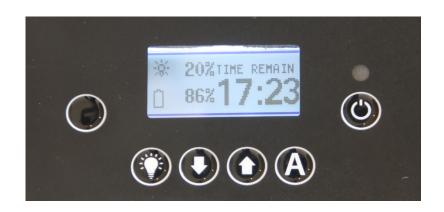

Display runtime selector with active current readout for peace of mind

Active Runtime Selector/Readout

Rugged Wheeled Case with Handle

## features

Designed for instant, temporary area lighting anywhere. Battery powered with no messy cables, extremely high brightness at 20,000 or 40,000 lumens and rugged outdoor rated design.

The CORE FLOODBOX is designed for very fast setup in seconds to quickly light large work areas, car parks, roads and pathways and is based around a rugged wheeled carry case which is sturdy with no further arms or supports. It has a 100-240V input cable to charge batteries using its built-in charger. The heads sit on a mountable pole up to 2m. Each head can be tilted through 360degrees and the whole head unit in 4 positions horizontally through 360 degrees. The runtime is set on the menu as a 'Set and Forget' feature.

#### **Portability & Simplicity**

Simple built-in charging will also run from 110V supplies.

Push height up to 2m (6ft)

Very fast mechanical deployment with only one pole to insert

Simple menu to step through different brightness/life settings