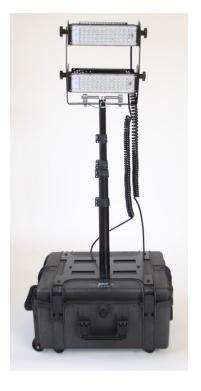

# FLOODBOX® Battery LED Floodlight Case 20K/40KLm

Single or dual head area floodlight in a portable wheeled case with built-in batteries & charger—all contained in one package complete with accessories

Ultra high brightness: Double head lights up an area 50m x 30m (1500 sqm) (15,000sqft)

No trailing mains connection wires for a safer environment

Easy to assemble central pole solution with case providing full stability

## features

Designed for instant, temporary area lighting anywhere. Battery powered with no messy cables, extremely high brightness at 20,000 or 40,000 lumens and rugged outdoor rated design.

The CORE FLOODBOX is designed for very fast setup in seconds to quickly light large work areas, car parks, roads and pathways and is based around a rugged wheeled carry case which is sturdy with no further arms or supports. It has a 100-240V input cable to charge batteries using its built-in charger. The heads sit on a mountable pole up to 2m. Each head can be tilted through 360degrees and the whole head unit in 4 positions horizontally through 360 degrees. The runtime is set on the menu as a 'Set and Forget' feature.

#### **Operational features**

Over 4hrs lifespan full brightness, lengthened by adjusting brightness to over 25hrs

Electricity consumption 1/8th traditional halogen area lighting

Ultra-high brightness: 4 units lights up an area 50m x 30m (1500sqm) (15,000sqft)