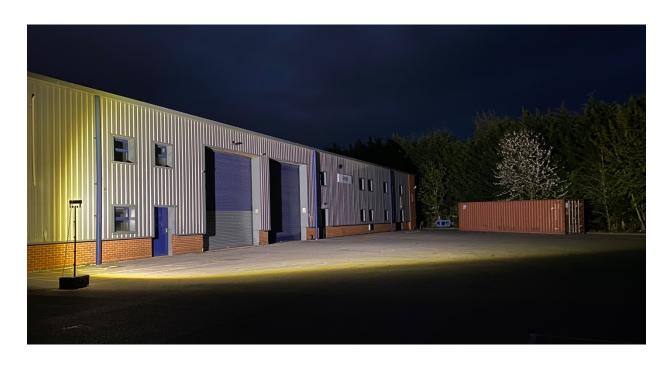

Ultra high brightness: Double head lights up an area 50m x 30m (1500 sqm) (15,000sqft)

No trailing mains connection wires for a safer environment

Easy to assemble central pole solution with case providing full stability

#### **Operational features**

Over 4hrs lifespan full brightness, lengthened by adjusting brightness to over 25hrs

Electricity consumption 1/8th traditional halogen area lighting

Ultra-high brightness: 4 units lights up an area 50m x 30m (1500sqm) (15,000sqft)

#### Multiple Uses from a single unit

Instant lighting for area safety and work task lighting has mutliple applications across many sectors:

Public access safety, trackway, path lighting
Wide area task lighting, loading/unloading
vehicles