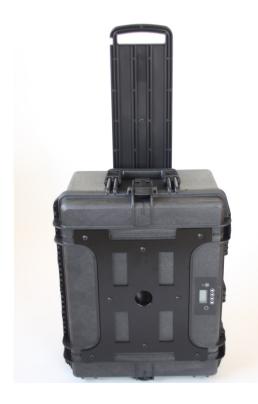

#### - benefits

Mobile simplicity of an incredibly powerful 20K or 40K lumen floodlight with all accessories within one case

Convenient and rugged wheeled box construction with the case as self-contained storage including charger

Display runtime selector with active current readout for peace of mind

Active Runtime Selector/Readout

Rugged Wheeled Case with Handle

Internal weatherproof tray in case of lid left open

Extra protection that lid remains closed when pole/head attached.

Dims 540 (I) x 405 (w) x 245 (h)

Weight 17Kg (single), 23Kg (double)