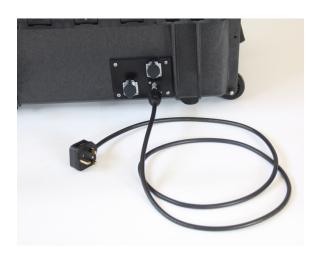

Display runtime selector with active current readout for peace of mind

Active Runtime Selector/Readout

Rugged Wheeled Case with Handle

#### **Power Source**

Operate from battery power or charges from mains 110-240Vac 50/60 Hz

Charge time 6-7 hours

Two battery options for sgl/dbl:

- 1. 4 to 25hr lifespan (52Ah) sgl
- 2. 4 to 25hr lifespan (104Ah) dbl

#### **Mechanical & Accessories**

Rugged powder coat painted aluminium head and pole. Thick case walls, sturdy handles and wheels

Rugged & simple push/pull head connectors

IP66 Waterproof for all weather