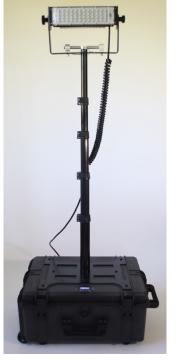

# FLOODBOX® Battery LED Floodlight Case 20K/40KLm

Single or dual head area floodlight in a portable wheeled case with built-in batteries & charger—all contained in one package complete with accessories

Ultra high brightness: Double head lights up an area 50m x 30m (1500 sqm) (15,000sqft)

No trailing mains connection wires for a safer environment

Easy to assemble central pole solution with case providing full stability

## features

Designed for instant, temporary area lighting anywhere. Battery powered with no messy cables, extremely high brightness at 20,000 or 40,000 lumens and rugged outdoor rated design.

The CORE FLOODBOX is designed for very fast setup in seconds to quickly light large work areas, car parks, roads and pathways and is based around a rugged wheeled carry case which is sturdy with no further arms or supports. It has a 100-240V input cable to charge batteries using its built-in charger. The heads sit on a mountable pole up to 2m. Each head can be tilted through 360degrees and the whole head unit in 4 positions horizontally through 360 degrees. The runtime is set on the menu as a 'Set and Forget' feature.

#### **Operational features**

Over 4hrs lifespan full brightness, lengthened by adjusting brightness to over 25hrs

Electricity consumption 1/8th traditional halogen area lighting

Ultra-high brightness: 4 units lights up an area 50m x 30m (1500sqm) (15,000sqft)