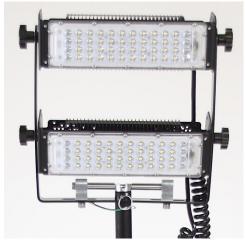

Ultra high brightness: Double head lights up an area 50m x 30m (1500 sqm) (15,000sqft)

No trailing mains connection wires for a safer environment

Easy to assemble central pole solution with case providing full stability

#### **Operational features**

Over 4hrs lifespan full brightness, lengthened by adjusting brightness to over 25hrs

Electricity consumption 1/8th traditional halogen area lighting

Ultra-high brightness: 4 units lights up an area 50m x 30m (1500sqm) (15,000sqft)

#### **Light Head**

1 or 2 White LED Head— highest quality Cree ultra-brightness LED chips, Neutral White 4000K CCT

LED output 20,000/40,000 lumens providing an intense brightness at only 120W/240W consumption