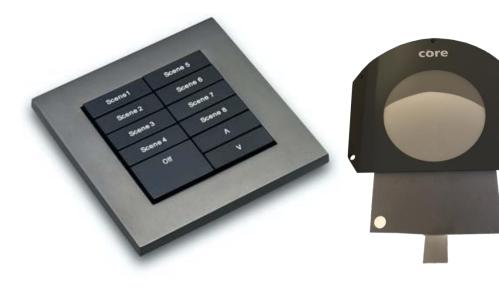

### **Accessories available**

- Push-button Rako wireless control system for easy scene setting and control
- Hanging bracket to hang ColourPoint from truss, marquee tent frames etc
- DMX Input/Output Cable
- Special order shrouds in your choice of colour to replace standard mirror finish
- External plug-in charger