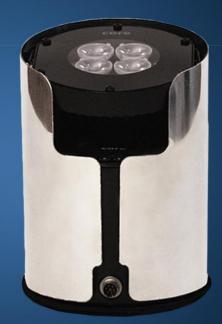

#### Wireless Li-Ion Battery Mk2 Uplight RGBW

Lightweight lithium battery powered LED. Event Uplighter with Wireless DMX Control. Rated For outdoor usage (IP65). Very bright; 2000lm/60w. Output will light up medium sized tree, 5 to 6 Storey architectural up-lighting and powerful Wall-washing in buildings & marquees, indoors & outdoors. Lithium battery recharges in 5 hours. Lasts 8 hours minimum (on built-in colours)

### Wireless Li-Ion Battery Mk2 Uplight RGBW

#### Benefits

- Very fast setup and get-out for events
- Outdoor rated IP65 for bad weather
- Will light 4-5 storeys using 4 x high brightness LED quad chips including white
- No mains or data connection wires for a safer environment
- Even colour mixing & easy white pastel shades using 4-colour Cree LEDs (RGB+ W)
- Recharge under 5 hours & very lightweight 4.0Kg using Li-lon Battery
- Wireless control from W-DMX/CRMX enabled lighting desk or ColourPoint Master unit
- 6-way charging flight case simply place units into ports to charge
- 8hrs on in-built colours or cycles up to over 20hrs
- Attractive 'CORE Family' cylinder shape with removable stainless shroud
- Designed and manufactured in the UK

#### **Portability & Simplicity**

Wireless DMX selectable Master or Slave

Mk2 features internal programs, cable DMX input/output & flicker-free PWM mode for TV

Instantly set up a colour theme. Simply leave in case to charge(4hrs), remove from case when finished then switch on in standalone mode or connected wirelessly with Master/Slave to other CORE products to control many of the together. No lighting desk needed. Share with other units in Master/slave mode to link units together.