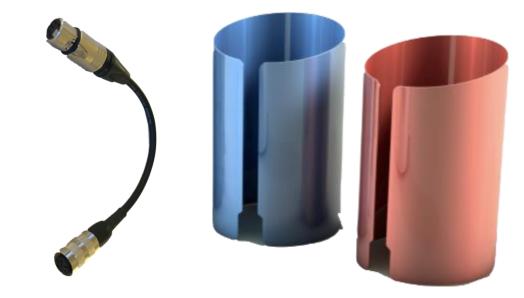

### **Accessories available**

- Push-button Rako wireless control system for easy scene setting and control
- Hanging bracket to hang ColourPoint from truss, marquee tent frames etc
- DMX Input/Output Cable
- Special order shrouds in your choice of colour to replace standard mirror finish
- External plug-in charger

- Diffuser holder on top of the lens. Slide in varying diffuser angles to widen the beam. 30deg, 60deg or 60deg elliptical lenses available
- External power supply provides permanent power to ColourPoint for long term use without battery
- Multi-coloured shrouds are available for this product
- Control system available to control wirelessly from App