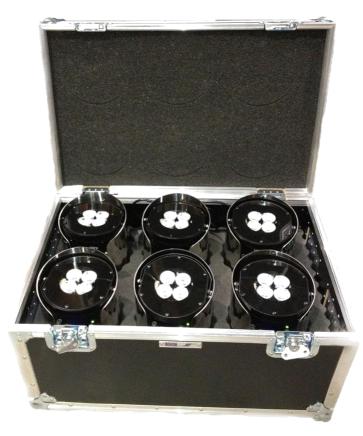

#### Benefits

- Very fast setup and get-out for events
- Outdoor rated IP65 for bad weather
- Will light 4-5 storeys using 4 x high brightness LED quad chips including white
- No mains or data connection wires for a safer environment
- Even colour mixing & easy white pastel shades using 4-colour Cree LEDs (RGB+ W)
- Recharge under 5 hours & very lightweight 4.0Kg using Li-lon Battery
- Wireless control from W-DMX/CRMX enabled lighting desk or ColourPoint Master unit
- 6-way charging flight case simply place units into ports to charge
- 8hrs on in-built colours or cycles up to over 20hrs
- Attractive 'CORE Family' cylinder shape with removable stainless shroud
- Designed and manufactured in the UK

#### Charging Flight Case charges six ColourPoints