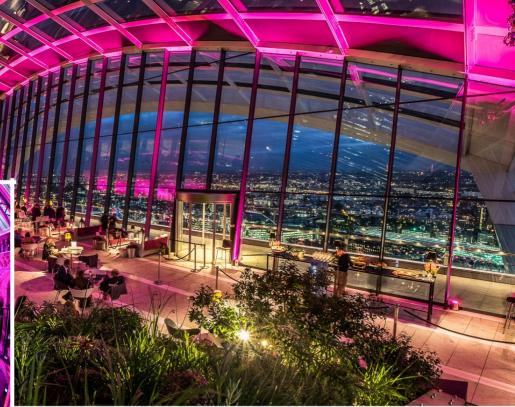

#### Wireless Li-Ion Battery Mk2 Uplight RGBW

Lightweight lithium battery powered LED. Event Uplighter with Wireless DMX Control. Rated For outdoor usage (IP65). Very bright; 2000lm/60w. Output will light up medium sized tree, 5 to 6 Storey architectural up-lighting and powerful Wall-washing in buildings & marquees, indoors & outdoors. Lithium battery recharges in 5 hours. Lasts 8 hours minimum (on built-in colours)

#### **Typical Applications**

- Larger Hotel & venue conference rooms
- Venue lobbies & exterior architectural lighting
- Production/AV & lighting hire companies
- Marquee tent & structure uplighting/wall-washing

- Weddings, parties & private functions
- Enhancing art & exhibits
- Exhibition stand lighting –eliminate power costs!
- Home lighting enhancement indoor outdoor

Withstands the worst of weather outdoors with IP65 rating and CORE's unique case design

A ColourPoint is able to light up five to six storeys