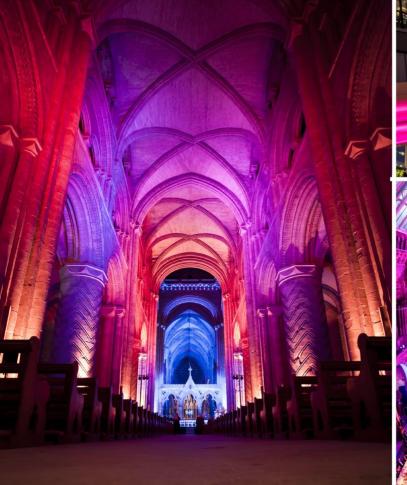

#### **Typical Applications**

- Larger Hotel & venue conference rooms
- Venue lobbies & exterior architectural lighting
- Production/AV & lighting hire companies
- Marquee tent & structure uplighting/wall-washing

- Weddings, parties & private functions
- Enhancing art & exhibits
- Exhibition stand lighting –eliminate power costs!
- Home lighting enhancement indoor outdoor

Withstands the worst of weather outdoors with IP65 rating and CORE's unique case design

A ColourPoint is able to light up five to six storeys