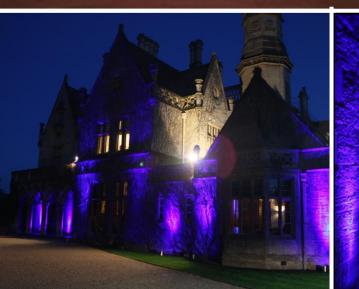

#### **Typical Applications**

- Larger Hotel & venue conference rooms
- Venue lobbies & exterior architectural lighting
- Production/AV & lighting hire companies
- Marquee tent & structure uplighting/wall-washing

- Weddings, parties & private functions
- Enhancing art & exhibits
- Exhibition stand lighting –eliminate power costs!
- Home lighting enhancement indoor outdoor

Withstands the worst of weather outdoors with IP65 rating and CORE's unique case design

A ColourPoint is able to light up five to six storeys