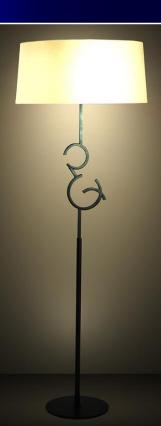

8 HOUR MIN

IP 65

APP CONTROL

WIRELESS

Some of the available lamp bases & shades (or use your own)

- Simple operation from the pushbuttons or mobile phone app with wireless control
- Greater control for professionals