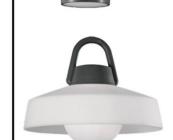

8 HOUR MIN

IP 65

APP CONTROL

WIRELESS

Some of the available lamp bases & shades (or use your own)

- Simple operation from the pushbuttons or mobile phone app with wireless control
- Greater control for professionals