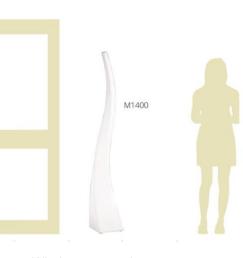

8 HOUR MIN

IP 65

APP CONTROL

WIRELESS

Some of the available lamp bases & shades (or use your own)

- Simple operation from the pushbuttons or mobile phone app with wireless control
- Greater control for professionals