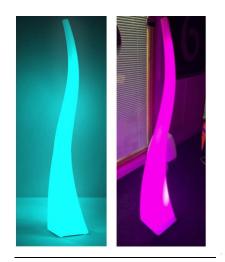

8 HOUR MIN

IP 65

APP CONTROL

WIRELESS

Some of the available lamp bases & shades (or use your own)

- Simple operation from the pushbuttons or mobile phone app with wireless control
- Greater control for professionals